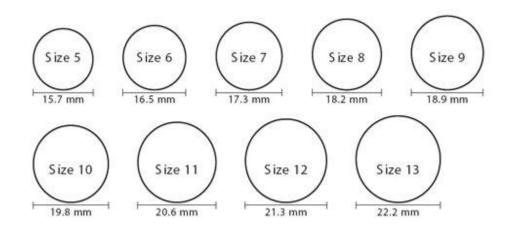

## Instructions:

- 1) Print this page. Make sure that your printer is set at 100%
- 2) Use a ruler to check to make sure that the measurements are accurate.
- 3) To measure: Find a ring that is currently being worn by you/recipient. Place the ring on top of each circle. The circle should fit perfectly inside the ring.
- 4) Double check by cutting out and wrapping the ring tool at the bottom of this page. Again make sure that the tool is to scale using a ruler.