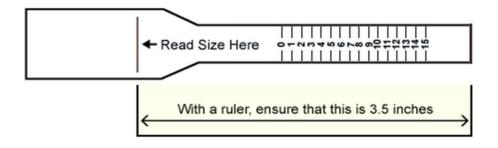

## Instructions:

- 1) Print this page. Make sure that your printer is set at 100%
- 2) Use a ruler to check to make sure that the measurements are accurate.
- 3) To measure: Find a ring that is currently being worn by you/recipient. Place the ring on top of each circle. The circle should fit perfectly inside the ring.
- 4) Double check by cutting out and wrapping the ring tool at the bottom of this page. Again make sure that the tool is to scale using a ruler.